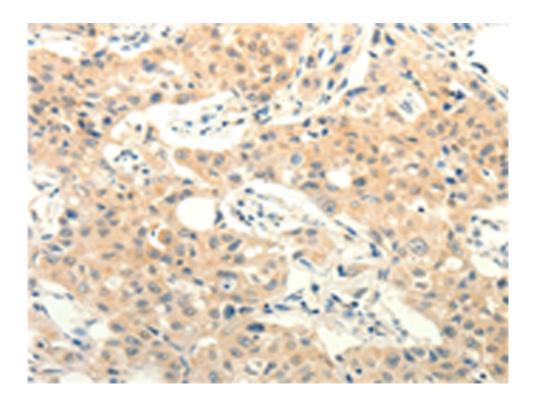

| Synonyms:                          | FOXN6                                      |
|------------------------------------|--------------------------------------------|
| SwissProt:                         | Q6PJQ5                                     |
| <b>ELISA Recommended dilution:</b> | 1000-2000                                  |
| IHC positive control:              | Human lung cancer and human thyroid cancer |
| IHC Recommend dilution:            | 25-100                                     |
| WB Predicted band size:            | 36 kDa                                     |
| WB Positive control:               | Raji cell                                  |
| WB Recommended dilution:           | 200-1000                                   |