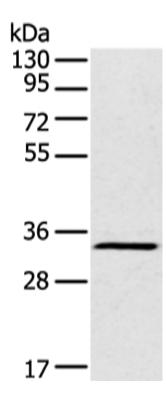

| Synonyms:                          | FOXN6                                      |
|------------------------------------|--------------------------------------------|
| SwissProt:                         | Q6PJQ5                                     |
| <b>ELISA Recommended dilution:</b> | 1000-2000                                  |
| IHC positive control:              | Human lung cancer and human thyroid cancer |
| IHC Recommend dilution:            | 25-100                                     |
| WB Predicted band size:            | 36 kDa                                     |
| WB Positive control:               | Raji cell                                  |
| WB Recommended dilution:           | 200-1000                                   |