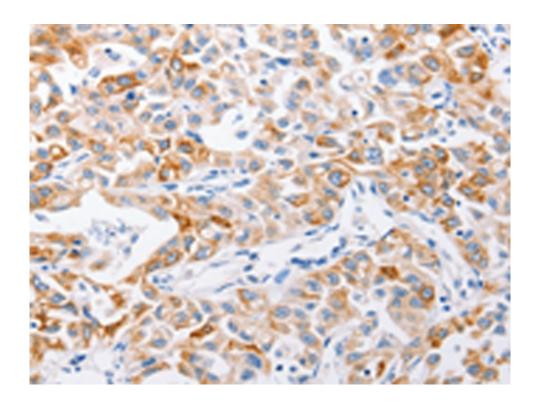

| Name of antibody:           | MMP10                                      |
|-----------------------------|--------------------------------------------|
| Immunogen:                  | Synthetic peptide of human MMP10           |
| Full name:                  | matrix metallopeptidase 10 (stromelysin 2) |
| Synonyms:                   | SL-2, STMY2                                |
| SwissProt:                  | P09238                                     |
| ELISA Recommended dilution: | 1000-5000                                  |
| IHC positive control:       | Human lung cancer                          |
| IHC Recommend dilution:     | 15-50                                      |
| WB Predicted band size:     | 54 kDa                                     |
| WB Positive control:        | NIH/3T3 cells                              |
| WB Recommended dilution:    | 500-2000                                   |