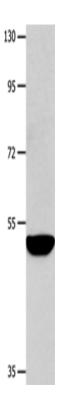

| Name of antibody:           | MMP10                                      |
|-----------------------------|--------------------------------------------|
| Immunogen:                  | Synthetic peptide of human MMP10           |
| Full name:                  | matrix metallopeptidase 10 (stromelysin 2) |
| Synonyms:                   | SL-2, STMY2                                |
| SwissProt:                  | P09238                                     |
| ELISA Recommended dilution: | 1000-5000                                  |
| IHC positive control:       | Human lung cancer                          |
| IHC Recommend dilution:     | 15-50                                      |
| WB Predicted band size:     | 54 kDa                                     |
| WB Positive control:        | NIH/3T3 cells                              |
| WB Recommended dilution:    | 500-2000                                   |