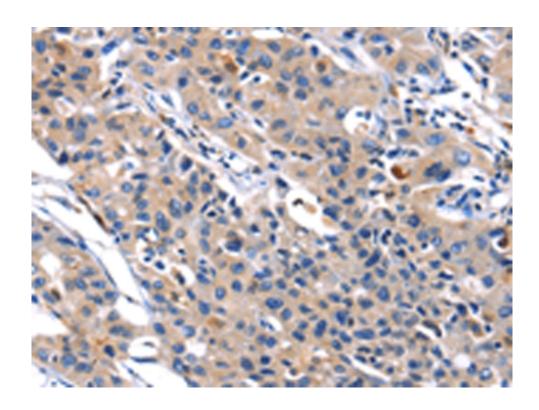

| Name of antibody:                  | MMP16                                          |
|------------------------------------|------------------------------------------------|
| Immunogen:                         | Fusion protein of human MMP16                  |
| Full name:                         | matrix metallopeptidase 16 (membrane-inserted) |
| Synonyms:                          | MMP-X2; C8orf57; MT-MMP2; MT-MMP3; MT3-MMP     |
| SwissProt:                         | P51512                                         |
| <b>ELISA Recommended dilution:</b> | 1000-5000                                      |
| IHC positive control:              | Human lung cancer                              |
| IHC Recommend dilution:            | 50-200                                         |