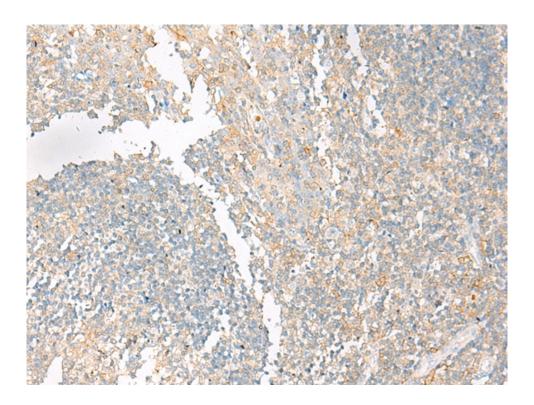

## 技术规格

|                             | oded protein may promote cell invasion in multiple hum an cancers. |
|-----------------------------|--------------------------------------------------------------------|
| Applications:               | ELISA, IHC                                                         |
| Name of antibody:           | MMP26                                                              |
| Immunogen:                  | Synthetic peptide of human MMP26                                   |
| Full name:                  | matrix metallopeptidase 26                                         |
| SwissProt:                  | Q9NRE1                                                             |
| ELISA Recommended dilution: | 5000-10000                                                         |
| IHC positive control:       | Human tonsil and Human breast cancer                               |
| IHC Recommend dilution:     | 25-100                                                             |