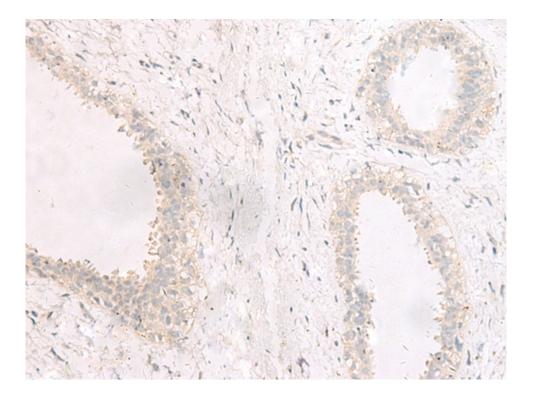

## 技术规格

|                             | oded protein may promote cell invasion in multiple hum an cancers. |
|-----------------------------|--------------------------------------------------------------------|
| Applications:               | ELISA, IHC                                                         |
| Name of antibody:           | MMP26                                                              |
| Immunogen:                  | Synthetic peptide of human MMP26                                   |
| Full name:                  | matrix metallopeptidase 26                                         |
| SwissProt:                  | Q9NRE1                                                             |
| ELISA Recommended dilution: | 5000-10000                                                         |
| IHC positive control:       | Human tonsil and Human breast cancer                               |
| IHC Recommend dilution:     | 25-100                                                             |