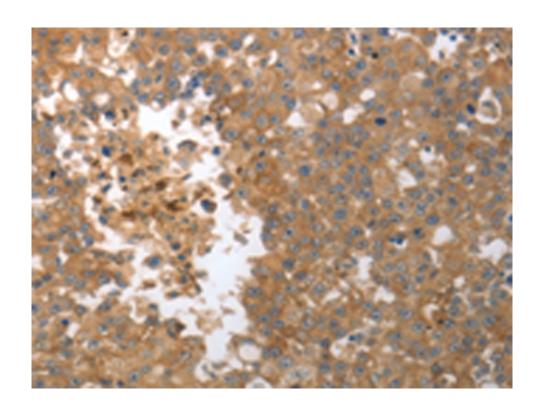

## 技术规格

| Background:       | Proteins of the matrix metalloproteinase (MMP) family are involved in the breakdown of extracellular matrix in norm al physiological processes, such as embryonic developmen t, reproduction, and tissue remodeling, as well as in disea se processes, such as arthritis and metastasis. Most MMP's are secreted as inactive proproteins which are activated when cleaved by extracellular proteinases. |
|-------------------|---------------------------------------------------------------------------------------------------------------------------------------------------------------------------------------------------------------------------------------------------------------------------------------------------------------------------------------------------------------------------------------------------------|
| Applications:     | ELISA, IHC                                                                                                                                                                                                                                                                                                                                                                                              |
| Name of antibody: | MMP27                                                                                                                                                                                                                                                                                                                                                                                                   |
| Immunogen:        | Synthetic peptide of human MMP27                                                                                                                                                                                                                                                                                                                                                                        |
| Full name:        | Matrix metallopeptidase 27                                                                                                                                                                                                                                                                                                                                                                              |

| Synonyms :                         | MMP-27                                       |
|------------------------------------|----------------------------------------------|
| SwissProt:                         | Q9H306                                       |
| <b>ELISA Recommended dilution:</b> | 2000-10000                                   |
| IHC positive control:              | Human breast cancer and Human ovarian cancer |
| IHC Recommend dilution:            | 50-200                                       |