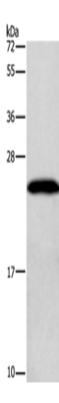

| Synonyms:                   | AL4; CT4.7; GAGE7B; GAGE-7B                 |
|-----------------------------|---------------------------------------------|
| SwissProt:                  | P0CL82                                      |
| ELISA Recommended dilution: | 1000-2000                                   |
| IHC positive control:       | Human thyroid cancer and Human liver cancer |
| IHC Recommend dilution:     | 50-200                                      |
| WB Predicted band size:     | 13 kDa                                      |
| WB Positive control:        | K562 cells                                  |
| WB Recommended dilution:    | 200-1000                                    |