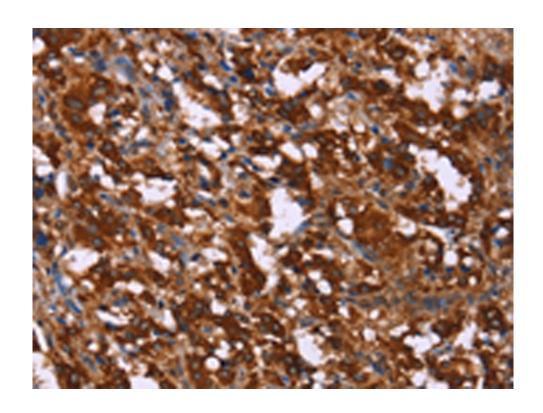

| Synonyms:                   | AL4; CT4.7; GAGE7B; GAGE-7B                 |
|-----------------------------|---------------------------------------------|
| SwissProt:                  | P0CL82                                      |
| ELISA Recommended dilution: | 1000-2000                                   |
| IHC positive control:       | Human thyroid cancer and Human liver cancer |
| IHC Recommend dilution:     | 50-200                                      |
| WB Predicted band size:     | 13 kDa                                      |
| WB Positive control:        | K562 cells                                  |
| WB Recommended dilution:    | 200-1000                                    |