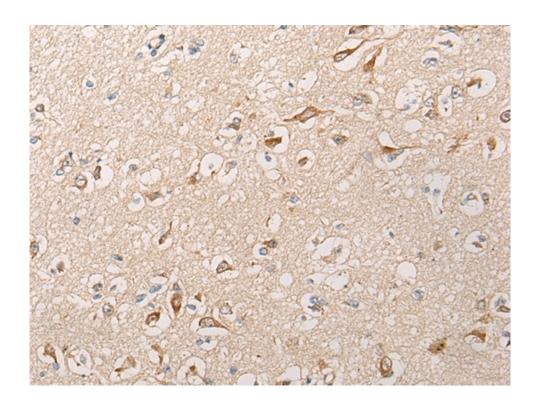

| Full name:                  | HtrA serine peptidase 1                   |
|-----------------------------|-------------------------------------------|
| Synonyms:                   | L56; HtrA; ARMD7; ORF480; PRSS11; CARASIL |
| SwissProt:                  | Q92743                                    |
| ELISA Recommended dilution: | 5000-10000                                |
| IHC positive control:       | Human brain and human colorectal cancer   |
| IHC Recommend diluti on:    | 40-200                                    |
| WB Predicted band si ze:    | 51 kDa                                    |
| WB Positive control:        | 231 cell                                  |
| WB Recommended dil ution:   | 500-2000                                  |