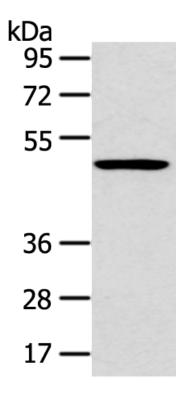

| Full name:                  | HtrA serine peptidase 1                   |
|-----------------------------|-------------------------------------------|
| Synonyms:                   | L56; HtrA; ARMD7; ORF480; PRSS11; CARASIL |
| SwissProt:                  | Q92743                                    |
| ELISA Recommended dilution: | 5000-10000                                |
| IHC positive control:       | Human brain and human colorectal cancer   |
| IHC Recommend diluti on:    | 40-200                                    |
| WB Predicted band si ze:    | 51 kDa                                    |
| WB Positive control:        | 231 cell                                  |
| WB Recommended dil ution:   | 500-2000                                  |