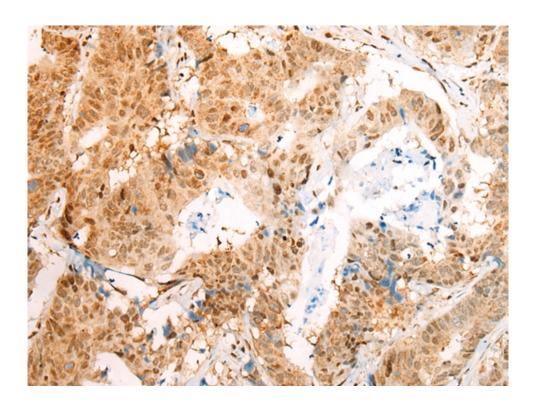

| Applications:               | ELISA, IHC                                                 |
|-----------------------------|------------------------------------------------------------|
| Name of antibody:           | NDUFB2                                                     |
| Immunogen:                  | Synthetic peptide of human NDUFB2                          |
| Full name:                  | NADH dehydrogenase (ubiquinone) 1 beta subcomplex, 2, 8kDa |
| Synonyms :                  | AGGG; CI-AGGG                                              |
| SwissProt:                  | O95178                                                     |
| ELISA Recommended dilution: | 2000-5000                                                  |
| IHC positive control:       | Human gastric cancer and human colorectal cancer           |
| IHC Recommend dilution:     | 25-100                                                     |