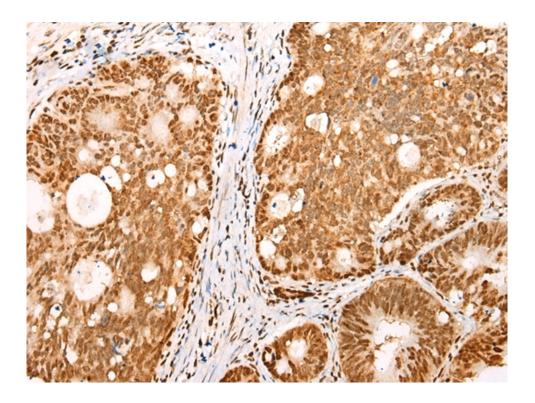

| Applications:               | ELISA, IHC                                                 |
|-----------------------------|------------------------------------------------------------|
| Name of antibody:           | NDUFB2                                                     |
| Immunogen:                  | Synthetic peptide of human NDUFB2                          |
| Full name:                  | NADH dehydrogenase (ubiquinone) 1 beta subcomplex, 2, 8kDa |
| Synonyms :                  | AGGG; CI-AGGG                                              |
| SwissProt:                  | O95178                                                     |
| ELISA Recommended dilution: | 2000-5000                                                  |
| IHC positive control:       | Human gastric cancer and human colorectal cancer           |
| IHC Recommend dilution:     | 25-100                                                     |