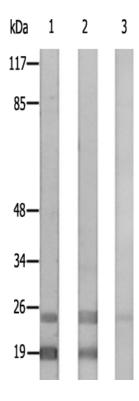

|                          | s, there are multiple processed pseudogenes of this gene dispersed through the genome. |
|--------------------------|----------------------------------------------------------------------------------------|
| Applications:            | WB                                                                                     |
| Name of antibody:        | RPL12                                                                                  |
| Immunogen:               | Synthesized peptide derived from internal of human RPL12.                              |
| Full name:               | ribosomal protein L12                                                                  |
| Synonyms:                | L12                                                                                    |
| SwissProt:               | P30050                                                                                 |
| WB Predicted band size:  | 18 kDa                                                                                 |
| WB Positive control:     | HepG2 cells and Hela cells lysates                                                     |
| WB Recommended dilution: | 500-3000                                                                               |