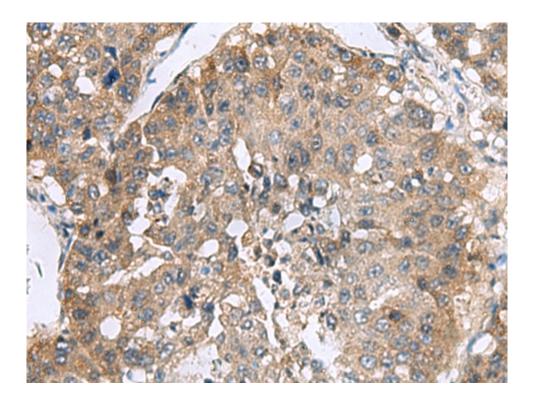

| Applications:               | ELISA, IHC                                     |
|-----------------------------|------------------------------------------------|
| Name of antibody:           | RPL18                                          |
| Immunogen:                  | Fusion protein of human RPL18                  |
| Full name:                  | ribosomal protein L18                          |
| Synonyms:                   | L18                                            |
| SwissProt:                  | Q07020                                         |
| ELISA Recommended dilution: | 5000-10000                                     |
| IHC positive control:       | Human liver cancer and Human colorectal cancer |
| IHC Recommend dilution:     | 50-200                                         |