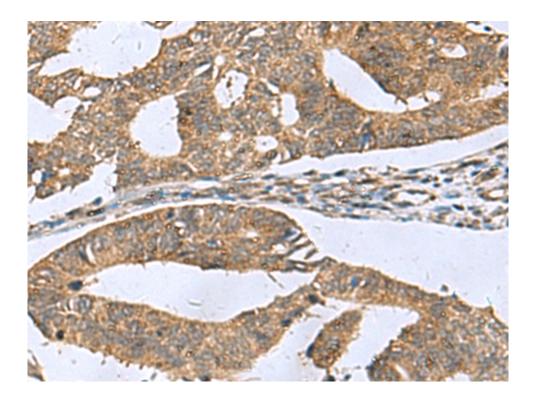

| Applications:               | ELISA, IHC                                     |
|-----------------------------|------------------------------------------------|
| Name of antibody:           | RPL18                                          |
| Immunogen:                  | Fusion protein of human RPL18                  |
| Full name:                  | ribosomal protein L18                          |
| Synonyms:                   | L18                                            |
| SwissProt:                  | Q07020                                         |
| ELISA Recommended dilution: | 5000-10000                                     |
| IHC positive control:       | Human liver cancer and Human colorectal cancer |
| IHC Recommend dilution:     | 50-200                                         |