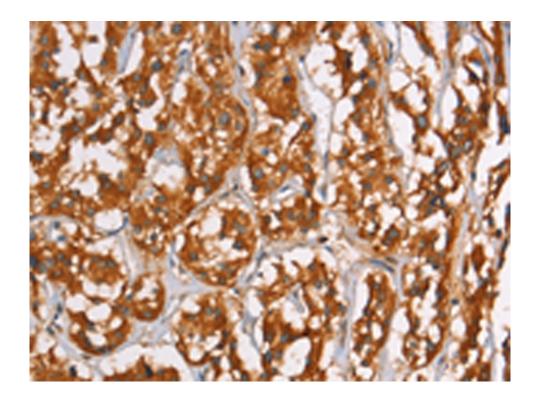

|                                    | lation in diverse cell types and diseases. |
|------------------------------------|--------------------------------------------|
| Applications:                      | ELISA, WB, IHC                             |
| Name of antibody:                  | PLIN2                                      |
| Immunogen:                         | Synthetic peptide of human PLIN2           |
| Full name:                         | perilipin 2                                |
| Synonyms:                          | ADFP; ADRP                                 |
| SwissProt:                         | Q99541                                     |
| <b>ELISA Recommended dilution:</b> | 2000-5000                                  |
| IHC positive control:              | Human thyroid cancer and Human tonsil      |
| IHC Recommend dilution:            | 50-200                                     |
| WB Predicted band size:            | 48 kDa                                     |
| WB Positive control:               | Mouse liver tissue                         |
| WB Recommended dilution:           | 500-2000                                   |