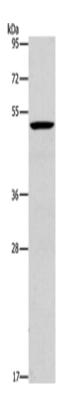

|                                    | lation in diverse cell types and diseases. |
|------------------------------------|--------------------------------------------|
| Applications:                      | ELISA, WB, IHC                             |
| Name of antibody:                  | PLIN2                                      |
| Immunogen:                         | Synthetic peptide of human PLIN2           |
| Full name:                         | perilipin 2                                |
| Synonyms:                          | ADFP; ADRP                                 |
| SwissProt:                         | Q99541                                     |
| <b>ELISA Recommended dilution:</b> | 2000-5000                                  |
| IHC positive control:              | Human thyroid cancer and Human tonsil      |
| IHC Recommend dilution:            | 50-200                                     |
| WB Predicted band size:            | 48 kDa                                     |
| WB Positive control:               | Mouse liver tissue                         |
| WB Recommended dilution:           | 500-2000                                   |