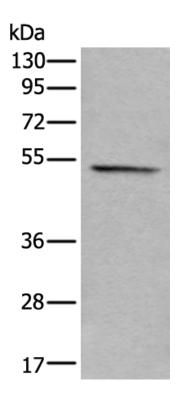

## 技术规格

|                          | wever, not all variants have been fully described. |
|--------------------------|----------------------------------------------------|
| Applications:            | ELISA, WB, IHC                                     |
| Name of antibody:        | KRT7                                               |
| Immunogen:               | Synthetic peptide of human KRT7                    |
| Full name:               | keratin 7, type II                                 |
| Synonyms:                | K7; CK7; SCL; K2C7                                 |
| SwissProt:               | P08729                                             |
| IHC positive control:    | Human esophagus cancer and human thyroid cancer    |
| IHC Recommend dilution:  | 10-50                                              |
| WB Predicted band size:  | 51 kDa                                             |
| WB Positive control:     | Hela cell lysate                                   |
| WB Recommended dilution: | 200-1000                                           |