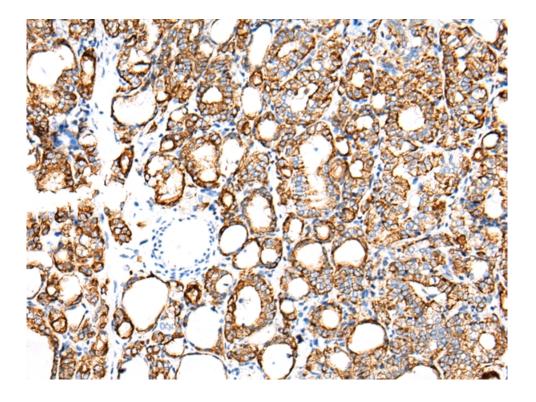

## 技术规格

|                          | wever, not all variants have been fully described. |
|--------------------------|----------------------------------------------------|
| Applications:            | ELISA, WB, IHC                                     |
| Name of antibody:        | KRT7                                               |
| Immunogen:               | Synthetic peptide of human KRT7                    |
| Full name:               | keratin 7, type II                                 |
| Synonyms:                | K7; CK7; SCL; K2C7                                 |
| SwissProt:               | P08729                                             |
| IHC positive control:    | Human esophagus cancer and human thyroid cancer    |
| IHC Recommend dilution:  | 10-50                                              |
| WB Predicted band size:  | 51 kDa                                             |
| WB Positive control:     | Hela cell lysate                                   |
| WB Recommended dilution: | 200-1000                                           |