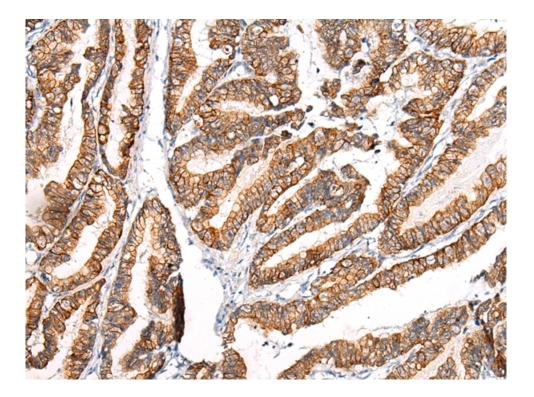

## 技术规格

|                          | wever, not all variants have been fully described. |
|--------------------------|----------------------------------------------------|
| Applications:            | ELISA, WB, IHC                                     |
| Name of antibody:        | KRT7                                               |
| Immunogen:               | Synthetic peptide of human KRT7                    |
| Full name:               | keratin 7, type II                                 |
| Synonyms:                | K7; CK7; SCL; K2C7                                 |
| SwissProt:               | P08729                                             |
| IHC positive control:    | Human esophagus cancer and human thyroid cancer    |
| IHC Recommend dilution:  | 10-50                                              |
| WB Predicted band size:  | 51 kDa                                             |
| WB Positive control:     | Hela cell lysate                                   |
| WB Recommended dilution: | 200-1000                                           |