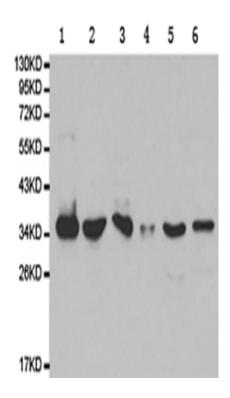

| Applications:            | WB                                                                     |
|--------------------------|------------------------------------------------------------------------|
| Name of antibody:        | PPP4C                                                                  |
| Immunogen:               | Fusion protein of human PPP4C                                          |
| Full name:               | protein phosphatase 4, catalytic subunit                               |
| Synonyms:                | PP4; PPX; PP4C; PPH3; PPP4                                             |
| SwissProt:               | P60510                                                                 |
| WB Predicted band size:  | 35 kDa                                                                 |
| WB Positive control:     | 293T, NIH/3T3, MCF-7 and HO-8910 cells, mouse testis and spleen tissue |
| WB Recommended dilution: | 500-2000                                                               |