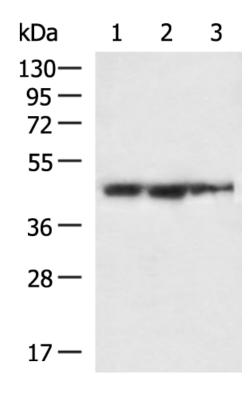

|                          | h manifestations such as hypotonia.                                        |
|--------------------------|----------------------------------------------------------------------------|
| Applications:            | WB                                                                         |
| Name of antibody:        | ACTA1                                                                      |
| Immunogen:               | Fusion protein of human ACTA1                                              |
| Full name:               | actin alpha 1, skeletal muscle                                             |
| Synonyms:                | ACTA; ASMA; CFTD; MPFD; NEM1; NEM2; NEM3; SHPM; CFTD1; CFTDM               |
| SwissProt:               | P68133                                                                     |
| WB Predicted band size:  | 42 kDa                                                                     |
| WB Positive control:     | Mouse brain tissue, Human cerebrum tissue, Human cerebel la tissue lysates |
| WB Recommended dilution: | 1000-5000                                                                  |